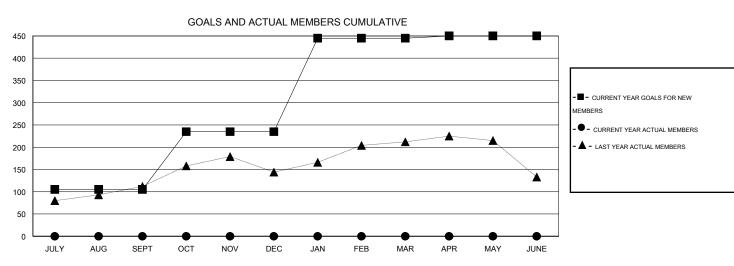

## GOALS AND ACTUAL NEW CLUBS CUMULATIVE

| DROPPED CLUBS: 0         |   | 0 CLUBS OF 0 ADDED 1 OR MORE NEW<br>MEMBERS | GENDER DISTRIBUTION  MALE 0 (100.00%)  |             |   |
|--------------------------|---|---------------------------------------------|----------------------------------------|-------------|---|
| DROPPED MEMBERS          |   |                                             | FEMALE                                 | 0 (100.00%) |   |
| DECEASED                 | 0 | CLICK HERE FOR HEALTH                       |                                        |             | 0 |
| CLUB CANCELLED 0 OTHER 0 |   | ASSESSMENT DATA                             | FAMILY UNIT MEMBERS  HEAD OF HOUSEHOLD |             |   |
|                          |   |                                             |                                        |             |   |
| TOTAL                    | 0 |                                             | NON-HEAD OF HOUSEHOLD                  |             |   |