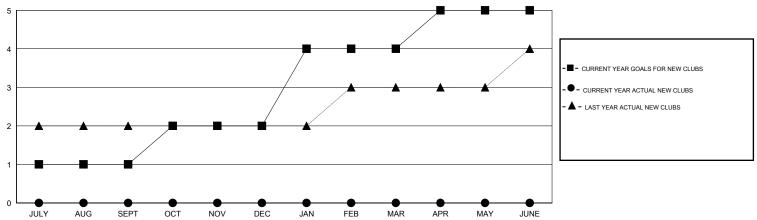

## GOALS AND ACTUAL NEW CLUBS CUMULATIVE

| DROPPED CLUBS: 0         |   | 0 CLUBS OF 0 ADDED 1 OR MORE NEW<br>MEMBERS | GENDER DISTRIBUTION  MALE 0 (100.00%)  |             |   |
|--------------------------|---|---------------------------------------------|----------------------------------------|-------------|---|
| DROPPED MEMBERS          |   |                                             | FEMALE                                 | 0 (100.00%) |   |
| DECEASED                 | 0 | CLICK HERE FOR HEALTH                       |                                        |             | 0 |
| CLUB CANCELLED 0 OTHER 0 |   | ASSESSMENT DATA                             | FAMILY UNIT MEMBERS  HEAD OF HOUSEHOLD |             |   |
|                          |   |                                             |                                        |             |   |
| TOTAL                    | 0 |                                             | NON-HEAD OF HOUSEHOLD                  |             |   |